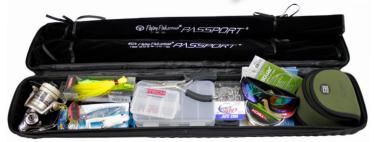

BORN ON THE WATER, MANUFACTURED WITH QUALITY AND TESTED WORLDWIDE

PASSPORT®'s durable cordura case easily fits inside most standard luggage and allows you to combine any two rods of your choice when using the foam inserts, or up to twelve rods without the foam inserts.

Durable travel case holds two rods.

Take out inserts and bring all your rods and tackle in the case.

PROFESSIONAL RODS FOR THE TRAVELING ANGLER

P.O. BOX 545 ISLAMORADA, FLORIDA KEYS 33036 800.3.FLYFISH (800.335.9347) 305.852.8989 | FAX 305.853.0100 FLYINGFISHERMAN.COM