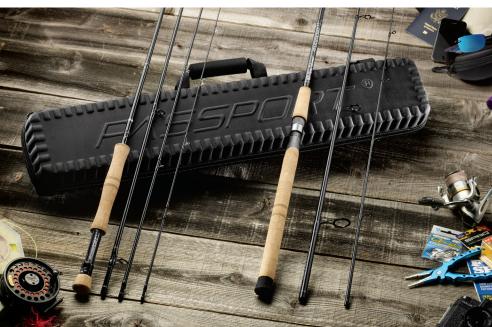

BORN ON THE WATER, MANUFACTURED WITH QUALITY AND TESTED WORLDWIDE

PASSPORT®'s durable cordura case easily fits inside most standard luggage and allows you to combine any two rods of your choice when using the foam inserts, or up to twelve rods without the foam inserts.

Durable travel case holds two rods.

Take out inserts and bring all your rods and tackle in the case.

PROFESSIONAL RODS FOR THE TRAVELING ANGLER

P.O. BOX 545 ISLAMORADA, FLORIDA KEYS 33036 800.3.FLYFISH (800.335.9347) 305.852.8989 | FAX 305.853.0100 FLYINGFISHERMAN.COM