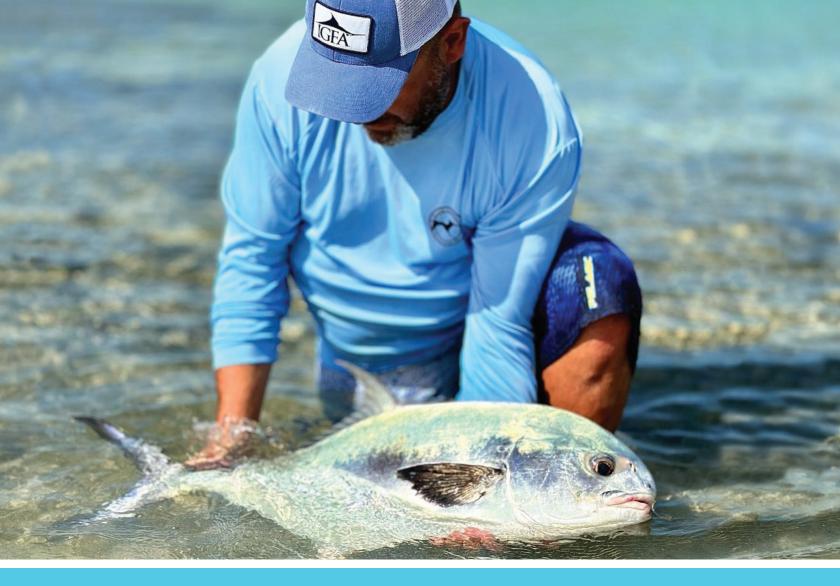

BORN ON THE WATER, MANUFACTURED WITH QUALITY AND TESTED WORLDWIDE

PASSPORT®'s durable cordura case easily fits inside most standard luggage and allows you to combine any two rods of your choice when using the foam inserts, or up to twelve rods without the foam inserts.

Build your own custom set or combine a spinner and a fly rod to cover all mother nature throws at you. If you travel, you need a PASSPORT<sup>®</sup>!