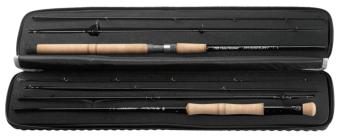

BORN ON THE WATER, MANUFACTURED WITH QUALITY AND TESTED WORLDWIDE

PASSPORT®'s durable cordura case easily fits inside most standard luggage and allows you to combine any two rods of your choice when using the foam inserts, or up to twelve rods without the foam inserts.

Durable travel case holds two rods.

Take out inserts and bring all your rods and tackle in the case.

PROFESSIONAL RODS FOR THE TRAVELING ANGLER

P.O. BOX 545 ISLAMORADA, FLORIDA KEYS 33036 800.3.FLYFISH (800.335.9347) 305.852.8989 | FAX 305.853.0100 FLYINGFISHERMAN.COM