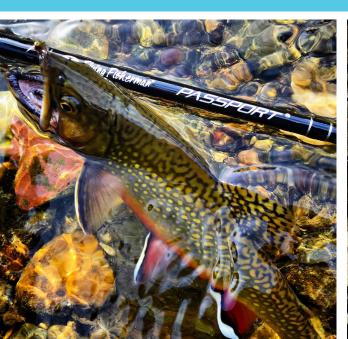

## PASSPORT<sup>®</sup> RODS FOR THE TRAVELING ANGLER

Made from the finest quality materials and components available in the market today. PASSPORT® is offered in a variety of fly and spinning rods to maximize performance in salt or fresh water.

## FEATURES -

- Blank taper designed to improve sensitivity, strength and performance.
- Extraordinary high Modulus / high strain Japanese graphite with nano resin.
- High quality Portuguese cork for better gripping.
- · Connections reinforced with carbon fibers.
- $\cdot$  FUJI reel seat and FUJI and TX SIC guides.
- Durable, practical and stylish travel case.
- Passport Replacement Program replaces any broken piece for \$50.00.